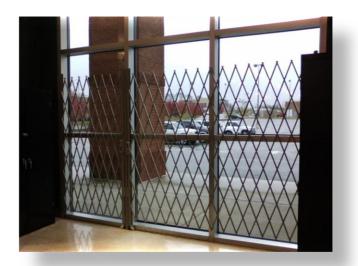

In a storefront location with long and large banks of windows that must be secured with window gates, instead of attaching each gate to the window mullions, the Top Track System lets you secure the gates to each other, not the window frames. As a result, each leading edge of the window gate has a heavy duty roller bearing that feeds into the aluminum top track secured above the window.

# Large storefronts secured with fold away security gates

Quantum Security's tubular steel lattice is a highly effective and competitive storefront entry solution. Because large openings can be secured at an attractive cost, many of our corporate clients tend to favor the security gate lattice system over roll down shutters and aluminum folding grilles. This product's unique hinging feature allows gates that are hinged to one another to be neatly folded away after traversing the top track on bearing rollers.