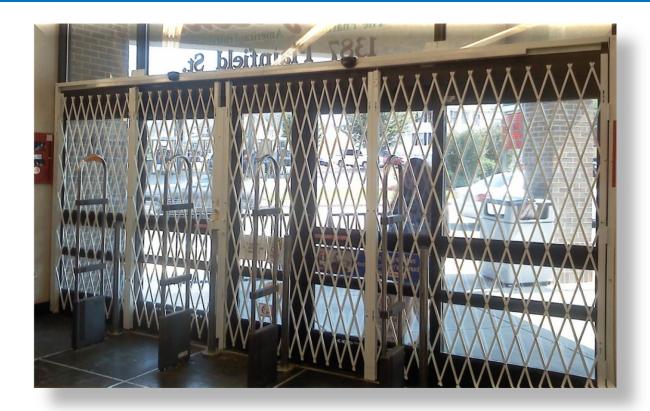

## **FOLD AWAY SECURITY GATES**

Easy to use, Fold away security gates

Whether your retail store faces a street or is located inside of a shopping mall, Quantum has products to help you keep your employees, inventory, and customers safe from after-hours intruders.

\* Retail security gates roll back during the day, but deter thieves at night. \* Quantum Security products may lower insurance rates for your retail store \* Our easy locking system allows you to control access with your existing store keys.

# Large storefronts secured with fold away security gates

Quantum Security's tubular steel lattice is a highly effective and competitive storefront entry solution. Because large openings can be secured at an attractive cost, many of our corporate clients tend to favor the security gate lattice system over roll down shutters and aluminum folding grilles. This product's unique hinging feature allows gates that are hinged to one another to be neatly folded away after traversing the top track on bearing rollers.