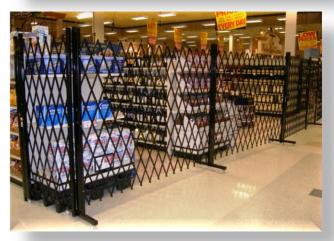

Mobile security gates are used for temporary security and access control in sporting arenas, airports, food courts, liquor control for grocery store aisles, and temporary work sites to mention a few.

There are no restrictions or limitations to the span that these mobile units can secure. Small individual portable units can open from 14" to 120", each unit can be easily joined together to unlimited lengths. Slam Locks or I206 locking posts may be used to separate the units from each other to allow for access as well as ease of mobility and storage.