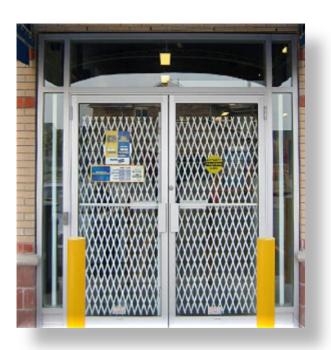

## **FOLD AWAY SECURITY GATES**

Easy to use, Fold away security gates

Whether your retail store faces a street or is located inside of a shopping mall, Quantum has products to help you keep your employees, inventory, and customers safe from after-hours intruders.

# Large storefronts secured with fold away security gates

Quantum Security's tubular steel lattice is a highly effective and competitive storefront entry solution. Because large openings can be secured at an attractive cost, many of our corporate clients tend to favor the security gate lattice system over roll down shutters and aluminum folding grilles. This product's unique hinging feature allows gates that are hinged to one another to be neatly folded away after traversing the top track on bearing rollers.