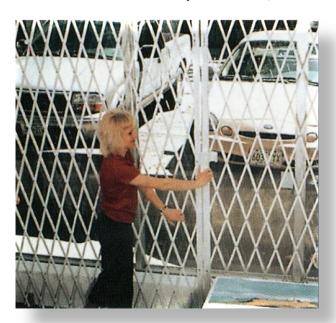

In a storefront location with long and large banks of windows that must be secured with window gates, instead of attaching each gate to the window mullions, the Top Track System lets you secure the gates to each other, not the window frames. As a result, each leading edge of the window gate has a heavy duty roller bearing that feeds into the aluminum top track secured above the window.

# Large storefronts secured with fold away security gates

Quantum Security's tubular steel lattice is a highly effective and competitive storefront entry solution. Because large openings can be secured at an attractive cost, many of our corporate clients tend to favor the security gate lattice system over roll down shutters and aluminum folding grilles. This product's unique hinging feature allows gates that are hinged to one another to be neatly folded away after traversing the top track on bearing rollers.