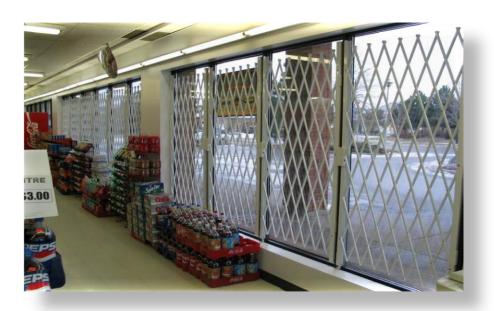

## **FOLD AWAY SECURITY GATES**

Easy to use, Fold away security gates

Whether your retail store faces a street or is located inside of a shopping mall, Quantum has products to help you keep your employees, inventory, and customers safe from after-hours intruders.

In a storefront location with long and large banks of windows that must be secured with window gates, instead of attaching each gate to the window mullions, the Top Track System lets you secure the gates to each other, not the window frames. As a result, each leading edge of the window gate has a heavy duty roller bearing that feeds into the aluminum top track secured above the window.

# Large storefronts secured with fold away security gates

Quantum Security's tubular steel lattice is a highly effective and competitive storefront entry solution. Because large openings can be secured at an attractive cost, many of our corporate clients tend to favor the security gate lattice system over roll down shutters and aluminum folding grilles. This product's unique hinging feature allows gates that are hinged to one another to be neatly folded away after traversing the top track on bearing rollers.