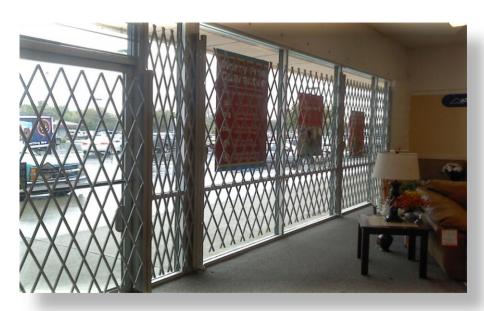

Our tubular steel security gates are strong and decorative, so they'll stop break-ins while continuing to provide a welcoming appearance to customers. All of our gates and folding window security grills come in a hard shell, high-gloss baked epoxy coating that is made to last. When not in use, our security gates can be neatly folded away to 15% their full size.

Quantum Security Gates provides you with competitively priced, low maintenance and easy-to-operate products. Security when you need it, and easily fold away when you do not.

You must be tired of those all-too-common, fixed-window bar gates that are obtrusive and unsightly. Quantum tubular gates fold neatly out of the way to 15% of their opening size so you don't need to clutter your store with poor presentation during business hours.

Our tubular steel gates are designed to cover the full length of any window or door and up to 98" in height! The product is easy to handle and operate, folds neatly out of the way when not in use. The security grilles serve to block and visually deter intruders, while protecting your inventory from theft.

## **FOLD AWAY SECURITY GATES**

Easy to use, Fold away security gates

Whether your retail store faces a street or is located inside of a shopping mall, Quantum has products to help you keep your employees, inventory, and customers safe from after-hours intruders.