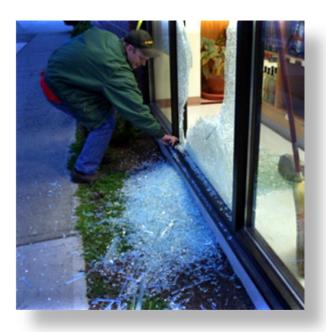

We recognize the importance of visible physical security in the fight against crime. Criminals are much more likely to strike a business that does not have any visible security in place than one that is equipped with strong storefront security gates. Our retail secure gates keep your property and your merchandise safe.

Due to the fact that thieves can easily go unnoticed outside the back entry doors. Many facilities, exit doors tend to be more vulnerable to break-ins. Thieves have all the time in the world to "work their magic" on doors and locks in order to gain entry.