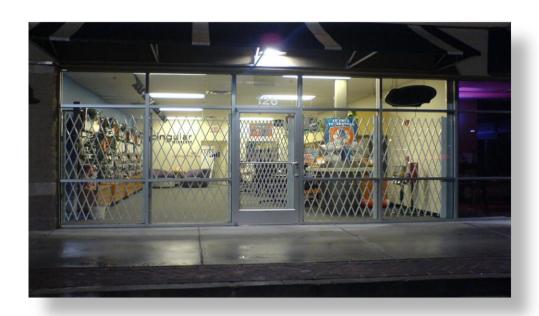

# Large storefronts secured with fold away security gates

Quantum Security's tubular steel lattice is a highly effective and competitive storefront entry solution. Because large openings can be secured at an attractive cost, many of our corporate clients tend to favor the security gate lattice system over roll down shutters and aluminum folding grilles. This product's unique hinging feature allows gates that are hinged to one another to be neatly folded away after traversing the top track on bearing rollers.

## **CUSTOM SECURITY GATE APPLICATIONS**

## **Specialty storefront configuration**

Quantum security has the experience and products to custom design physical security solutions to meet your specific needs

Side mounted gates including a top gate with bi parting heavy duty double diamond gates that swing forward, provide a unique layer of security.