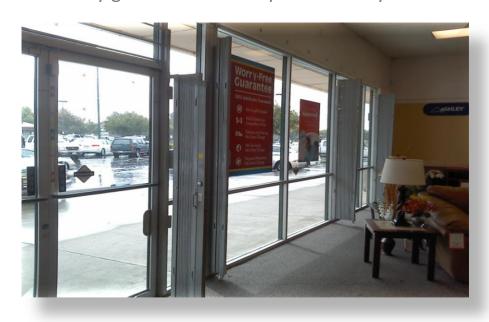

Our tubular steel security gates are strong and decorative, so they'll stop break-ins while continuing to provide a welcoming appearance to customers. All of our gates and folding window security grills come in a hard shell, high-gloss baked epoxy coating that is made to last. When not in use, our security gates can be neatly folded away to 15% their full size.

Quantum Security Gates provides you with competitively priced, low maintenance and easy-to-operate products. Security when you need it, and easily fold away when you do not.

You must be tired of those all-too-common, fixed-window bar gates that are obtrusive and unsightly. Quantum tubular gates fold neatly out of the way to 15% of their opening size so you don't need to clutter your store with poor presentation during business hours.

## **FOLD AWAY SECURITY GATES**

Easy to use, Fold away security gates

Whether your retail store faces a street or is located inside of a shopping mall, Quantum has products to help you keep your employees, inventory, and customers safe from after-hours intruders.