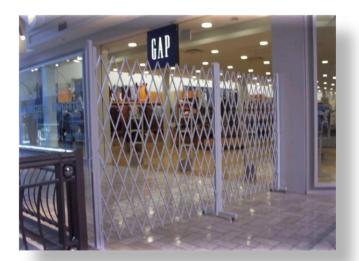

## **FOLD AWAY SECURITY GATES**

Easy to use, Fold away security gates

Whether your retail store faces a street or is located inside of a shopping mall, Quantum has products to help you keep your employees, inventory, and customers safe from after-hours intruders.

# Large storefronts secured with fold away security gates

Quantum Security's tubular steel lattice is a highly effective and competitive storefront entry solution. Because large openings can be secured at an attractive cost, many of our corporate clients tend to favor the security gate lattice system over roll down shutters and aluminum folding grilles. This product's unique hinging feature allows gates that are hinged to one another to be neatly folded away after traversing the top track on bearing rollers.