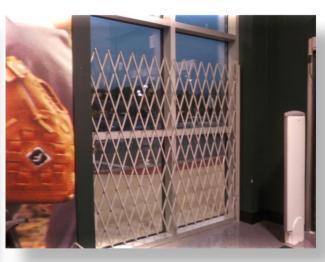

Quantum Security Gates provides you with competitively priced, low maintenance and easy-to-operate products. Security when you need it, and easily fold away when you do not.

You must be tired of those all-too-common, fixed-window bar gates that are obtrusive and unsightly. Quantum tubular gates fold neatly out of the way to 15% of their opening size so you don't need to clutter your store with poor presentation during business hours.

Our tubular steel gates are designed to cover the full length of any window or door and up to 98" in height! The product is easy to handle and operate, folds neatly out of the way when not in use. The security grilles serve to block and visually deter intruders, while protecting your inventory from theft.

## **FOLD AWAY SECURITY GATES**

Easy to use, Fold away security gates

Whether your retail store faces a street or is located inside of a shopping mall, Quantum has products to help you keep your employees, inventory, and customers safe from after-hours intruders.