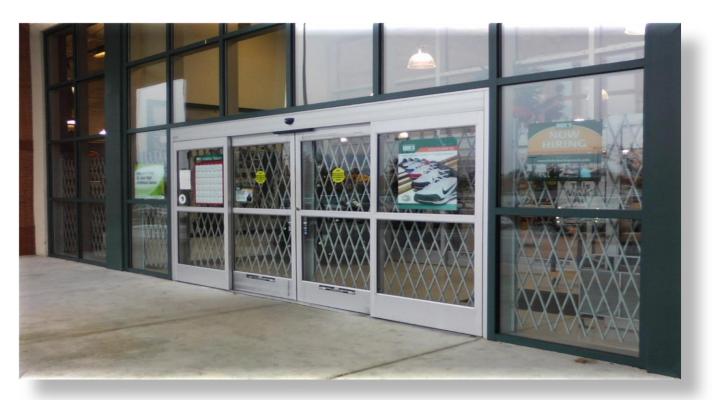

## **FOLD AWAY SECURITY GATES**

Easy to use, Fold away security gates

Whether your retail store faces a street or is located inside of a shopping mall, Quantum has products to help you keep your employees, inventory, and customers safe from after-hours intruders.

# Large storefronts secured with fold away security gates

Quantum Security's tubular steel lattice is a highly effective and competitive storefront entry solution. Because large openings can be secured at an attractive cost, many of our corporate clients tend to favor the security gate lattice system over roll down shutters and aluminum folding grilles. This product's unique hinging feature allows gates that are hinged to one another to be neatly folded away after traversing the top track on bearing rollers.