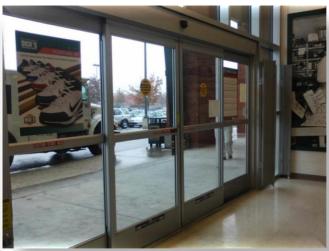

## **FOLD AWAY SECURITY GATES**

Easy to use, Fold away security gates

Whether your retail store faces a street or is located inside of a shopping mall, Quantum has products to help you keep your employees, inventory, and customers safe from after-hours intruders.

# Large storefronts secured with fold away security gates

Quantum Security's tubular steel lattice is a highly effective and competitive storefront entry solution. Because large openings can be secured at an attractive cost, many of our corporate clients tend to favor the security gate lattice system over roll down shutters and aluminum folding grilles. This product's unique hinging feature allows gates that are hinged to one another to be neatly folded away after traversing the top track on bearing rollers.