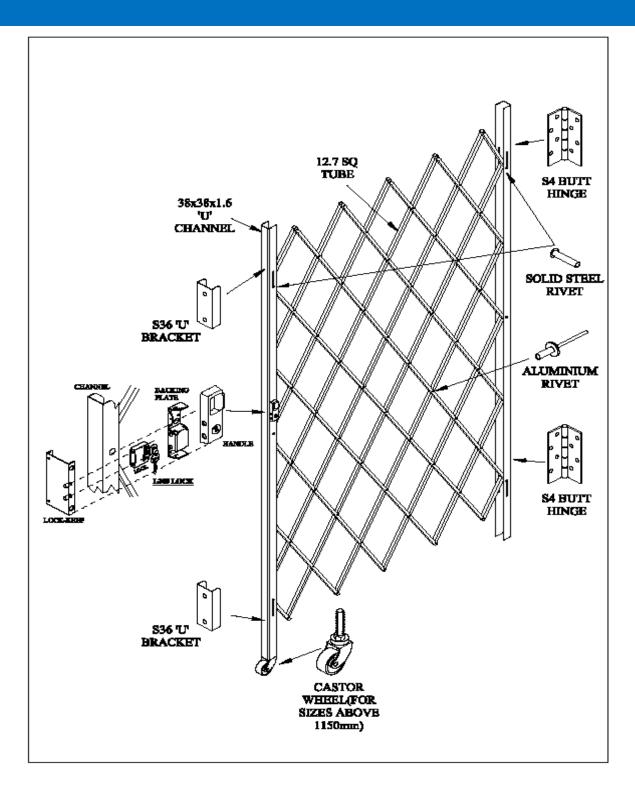

# **Technical Specifications**

All steel used in our products is Carbon Controlled by ISO 9002 Standards

#### Lattice

1/2" x 1/2" Tubular steel cold rolled sections, with a carbon content on 0.60% to ensure maximum strength world wide

#### **Channels**

Steel sections hot rolled into U- channels with a carbon content of 0.10% for superior strength.

#### **Rivets**

Aluminum alloy with a 3.5% manganese content for maximum strength.

### **Fittings**

All moving parts and components are made from glass filled Nylon 6.

## Finish

Products are polyester coated using top quality powder with UV resistant capability. The electrostatic process is use to ensure consistent coverage.