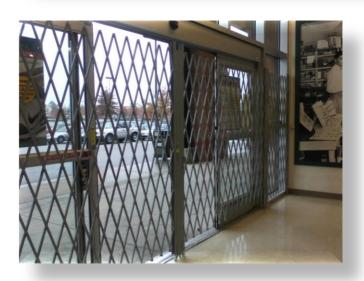

In a storefront location with long and large banks of windows that must be secured with window gates, instead of attaching each gate to the window mullions, the Top Track System lets you secure the gates to each other, not the window frames. As a result, each leading edge of the window gate has a heavy duty roller bearing that feeds into the aluminum top track secured above the window.

# Large storefronts secured with fold away security gates

Quantum Security's tubular steel lattice is a highly effective and competitive storefront entry solution. Because large openings can be secured at an attractive cost, many of our corporate clients tend to favor the security gate lattice system over roll down shutters and aluminum folding grilles. This product's unique hinging feature allows gates that are hinged to one another to be neatly folded away after traversing the top track on bearing rollers.