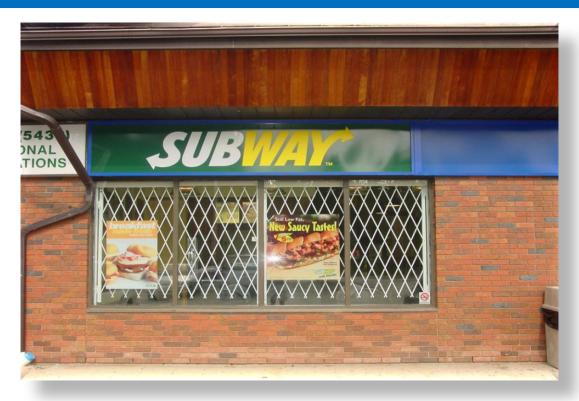

We recognize the importance of visible physical security in the fight against crime. Criminals are much more likely to strike a business that does not have any visible security in place than one that is equipped with strong storefront security gates. Our retail secure gates keep your property and your merchandise safe.

## **FOLD AWAY SECURITY GATES**

Easy to use, Fold away security gates

Whether your retail store faces a street or is located inside of a shopping mall, Quantum has products to help you keep your employees, inventory, and customers safe from after-hours intruders.

\* Retail security gates roll back during the day, but deter thieves at night. \* Quantum Security products may lower insurance rates for your retail store \* Our easy locking system allows you to control access with your existing store keys.