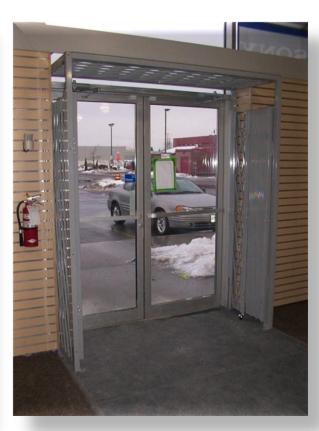

# Large storefronts secured with fold away security gates

Quantum Security's tubular steel lattice is a highly effective and competitive storefront entry solution. Because large openings can be secured at an attractive cost, many of our corporate clients tend to favor the security gate lattice system over roll down shutters and aluminum folding grilles. This product's unique hinging feature allows gates that are hinged to one another to be neatly folded away after traversing the top track on bearing rollers.