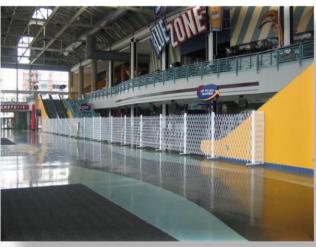

Mobile security gates are used for temporary security and access control in sporting arenas, airports, food courts, liquor control for grocery store aisles, and temporary work sites to mention a few.

There are no restrictions or limitations to the span that these mobile units can secure. Small individual portable units can open from 14" to 120", each unit can be easily joined together to unlimited lengths. Slam Locks or I206 locking posts may be used to separate the units from each other to allow for access as well as ease of mobility and storage.