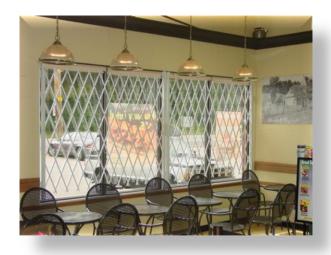

Our tubular steel security gates are strong and decorative, so they'll stop break-ins while continuing to provide a welcoming appearance to customers. All of our gates and folding window security grills come in a hard shell, high-gloss baked epoxy coating that is made to last. When not in use, our security gates can be neatly folded away to 15% their full size.

Quantum Security Gates provides you with competitively priced, low maintenance and easy-to-operate products. Security when you need it, and easily fold away when you do not.

You must be tired of those all-too-common, fixed-window bar gates that are obtrusive and unsightly. Quantum tubular gates fold neatly out of the way to 15% of their opening size so you don't need to clutter your store with poor presentation during business hours.