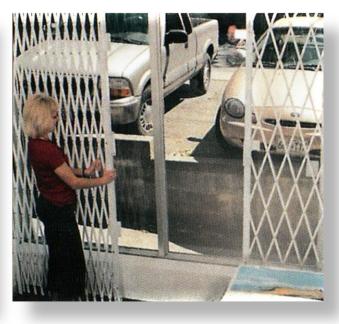

Our tubular steel security gates are strong and decorative, so they'll stop break-ins while continuing to provide a welcoming appearance to customers. All of our gates and folding window security grills come in a hard shell, high-gloss baked epoxy coating that is made to last. When not in use, our security gates can be neatly folded away to 15% their full size.

We recognize the importance of visible physical security in the fight against crime. Criminals are much more likely to strike a business that does not have any visible security in place than one that is equipped with strong storefront security gates. Our retail secure gates keep your property and your merchandise safe.

Quantum Security Gates provides you with competitively priced, low maintenance and easy-to-operate products. Security when you need it, and easily fold away when you do not.

You must be tired of those all-too-common, fixed-window bar gates that are obtrusive and unsightly. Quantum tubular gates fold neatly out of the way to 15% of their opening size so you don't need to clutter your store with poor presentation during business hours.