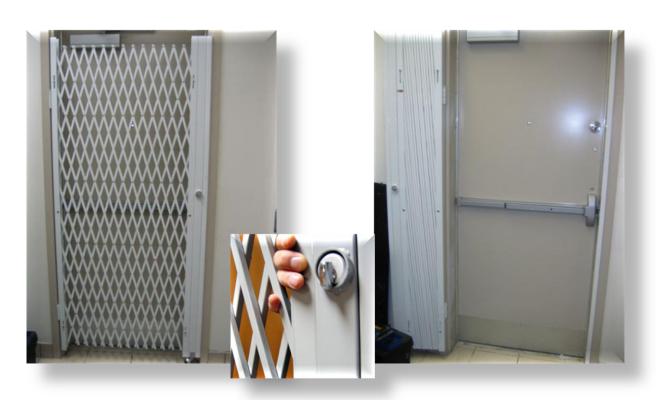

Our heavy-duty, Double Diamond Lattice Burglar Bar Doors and L206 Locking Post with thumb turn, provides formidable protection for front doors, emergency and man-door exit.

# Double Diamond Security Gates provide maximum protection for man doors and emergency exits

The Quantum Double Diamond Heavy Duty Retractable Door Gate is designed to secure emergency exit doors inside the rear of retail stores, plants and warehouses.

Double diamond webbing and the L206 locking post prevent the hands from accessing the thumb-turn when the security gate is in the locked position.

94-2837 QUANTUM SECURITY GATES