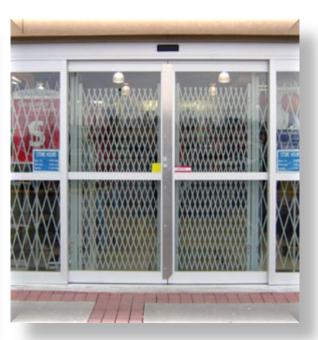

## **FOLD AWAY SECURITY GATES**

Easy to use, Fold away security gates

Whether your retail store faces a street or is located inside of a shopping mall, Quantum has products to help you keep your employees, inventory, and customers safe from after-hours intruders.

\* Retail security gates roll back during the day, but deter thieves at night. \* Quantum Security products may lower insurance rates for your retail store \* Our easy locking system allows you to control access with your existing store keys.