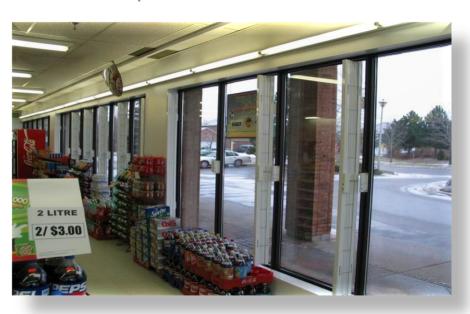

## **FOLD AWAY SECURITY GATES**

Easy to use, Fold away security gates

Whether your retail store faces a street or is located inside of a shopping mall, Quantum has products to help you keep your employees, inventory, and customers safe from after-hours intruders.

\* Retail security gates roll back during the day, but deter thieves at night. \* Quantum Security products may lower insurance rates for your retail store \* Our easy locking system allows you to control access with your existing store keys.