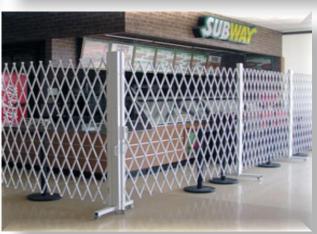

## **FOLD AWAY SECURITY GATES**

Easy to use, Fold away security gates

Whether your retail store faces a street or is located inside of a shopping mall, Quantum has products to help you keep your employees, inventory, and customers safe from after-hours intruders.

# Large storefronts secured with fold away security gates

Quantum Security's tubular steel lattice is a highly effective and competitive storefront entry solution. Because large openings can be secured at an attractive cost, many of our corporate clients tend to favor the security gate lattice system over roll down shutters and aluminum folding grilles. This product's unique hinging feature allows gates that are hinged to one another to be neatly folded away after traversing the top track on bearing rollers.