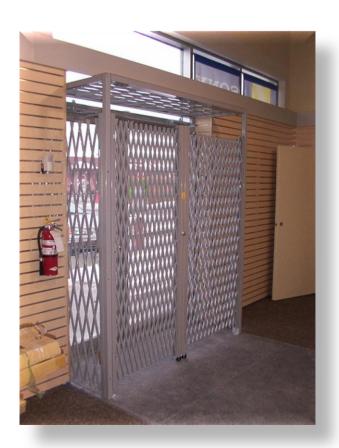

# Large storefronts secured with fold away security gates

Quantum Security's tubular steel lattice is a highly effective and competitive storefront entry solution. Because large openings can be secured at an attractive cost, many of our corporate clients tend to favor the security gate lattice system over roll down shutters and aluminum folding grilles. This product's unique hinging feature allows gates that are hinged to one another to be neatly folded away after traversing the top track on bearing rollers.

In a storefront location with long and large banks of windows that must be secured with window gates, instead of attaching each gate to the window mullions, the Top Track System lets you secure the gates to each other, not the window frames. As a result, each leading edge of the window gate has a heavy duty roller bearing that feeds into the aluminum top track secured above the window.