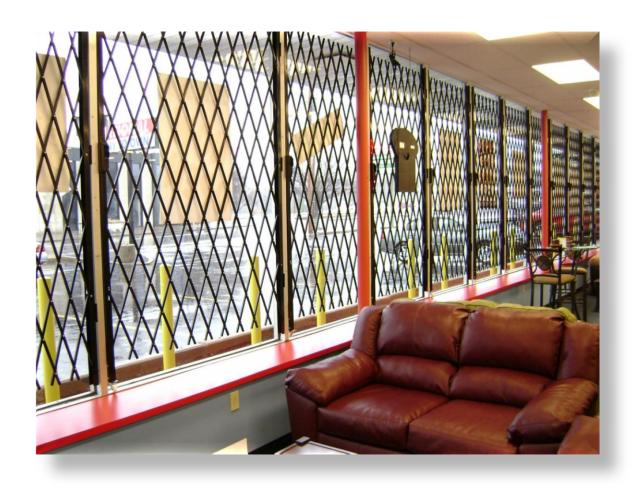

Our tubular steel security gates are strong and decorative, so they'll stop break-ins while continuing to provide a welcoming appearance to customers. All of our gates and folding window security grills come in a hard shell, high-gloss baked epoxy coating that is made to last. When not in use, our security gates can be neatly folded away to 15% their full size.

We recognize the importance of visible physical security in the fight against crime. Criminals are much more likely to strike a business that does not have any visible security in place than one that is equipped with strong storefront security gates. Our retail secure gates keep your property and your merchandise safe.

Quantum Security Gates provides you with competitively priced, low maintenance and easy-to-operate products. Security when you need it, and easily fold away when you do not.

You must be tired of those all-too-common, fixed-window bar gates that are obtrusive and unsightly. Quantum tubular gates fold neatly out of the way to 15% of their opening size so you don't need to clutter your store with poor presentation during business hours.

Our tubular steel gates are designed to cover the full length of any window or door and up to 98" in height! The product is easy to handle and operate, folds neatly out of the way when not in use. The security grilles serve to block and visually deter intruders, while protecting your inventory from theft.