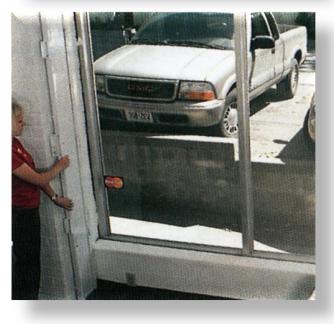

Quantum Security Gates provides you with competitively priced, low maintenance and easy-to-operate products. Security when you need it, and easily fold away when you do not.

You must be tired of those all-too-common, fixed-window bar gates that are obtrusive and unsightly. Quantum tubular gates fold neatly out of the way to 15% of their opening size so you don't need to clutter your store with poor presentation during business hours.

Our tubular steel gates are designed to cover the full length of any window or door and up to 98" in height! The product is easy to handle and operate, folds neatly out of the way when not in use. The security grilles serve to block and visually deter intruders, while protecting your inventory from theft.