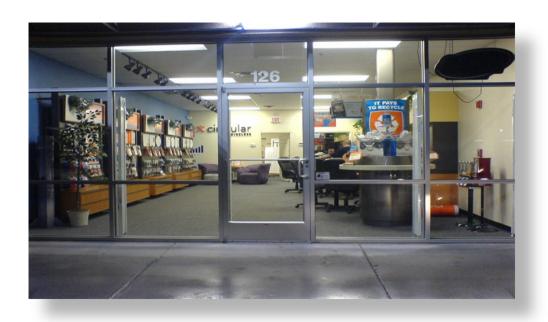

## **FOLD AWAY SECURITY GATES**

Easy to use, Fold away security gates

Whether your retail store faces a street or is located inside of a shopping mall, Quantum has products to help you keep your employees, inventory, and customers safe from after-hours intruders.

\* Retail security gates roll back during the day, but deter thieves at night. \* Quantum Security products may lower insurance rates for your retail store \* Our easy locking system allows you to control access with your existing store keys.