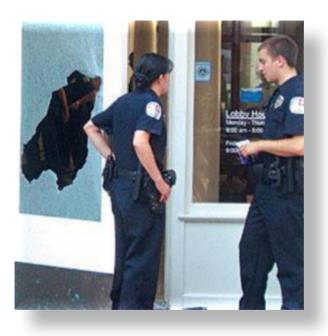

We recognize the importance of visible physical security in the fight against crime. Criminals are much more likely to strike a business that does not have any visible security in place than one that is equipped with strong storefront security gates. Our retail secure gates keep your property and your merchandise safe.

Quantum Security Gates provides you with competitively priced, low maintenance and easy-to-operate products. Security when you need it, and easily fold away when you do not.

You must be tired of those all-too-common, fixed-window bar gates that are obtrusive and unsightly. Quantum tubular gates fold neatly out of the way to 15% of their opening size so you don't need to clutter your store with poor presentation during business hours.