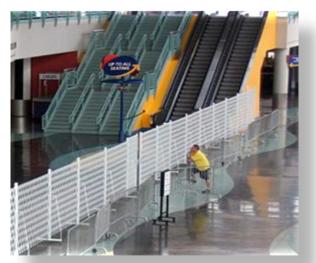

## **MOBILE SECURITY BARRIERS**

Mobile or portable scissor style gates are powder coated steel tubing, that are riveted back to back and are attached to end channels, and expands when opened and closed. The folding gates are mounted to 22" steel base trolley with two heavy duty casters for stable and ease of mobility.

No restrictions or limitations to the span that these mobile units can secure. Small individual portable units can open from 14" to 120", each unit can be easily joined together to unlimited lengths. Slam Locks or I206 locking posts may be used to separate the units from each other to allow for access as well as ease of mobility and storage.