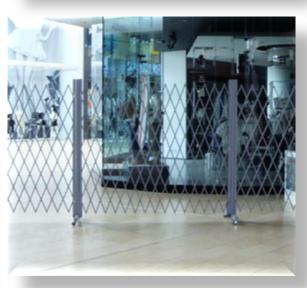

## **MOBILE SECURITY BARRIERS**

Mobile or portable scissor style gates are powder coated steel tubing, that are riveted back to back and are attached to end channels, and expands when opened and closed. The folding gates are mounted to 22" steel base trolley with two heavy duty casters for stable and ease of mobility.

No restrictions or limitations to the span that these mobile units can secure. Small individual portable units can open from 14" to 120", each unit can be easily joined together to unlimited lengths. Slam Locks or I206 locking posts may be used to separate the units from each other to allow for access as well as ease of mobility and storage.