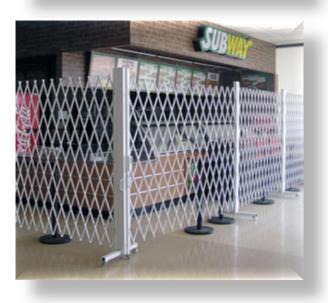

## **MOBILE SECURITY BARRIERS**

Mobile or portable scissor style gates are powder coated steel tubing, that are riveted back to back and are attached to end channels, and expands when opened and closed. The folding gates are mounted to 22" steel base trolley with two heavy duty casters for stable and ease of mobility.

No restrictions or limitations to the span that these mobile units can secure. Small individual portable units can open from 14" to 120", each unit can be easily joined together to unlimited lengths. Slam Locks or I206 locking posts may be used to separate the units from each other to allow for access as well as ease of mobility and storage.