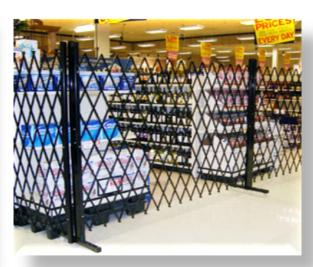

## **MOBILE SECURITY BARRIERS**

Mobile or portable scissor style gates are powder coated steel tubing, that are riveted back to back and are attached to end channels, and expands when opened and closed. The folding gates are mounted to 22" steel base trolley with two heavy duty casters for stable and ease of mobility.

No restrictions or limitations to the span that these mobile units can secure. Small individual portable units can open from 14" to 120", each unit can be easily joined together to unlimited lengths. Slam Locks or I206 locking posts may be used to separate the units from each other to allow for access as well as ease of mobility and storage.